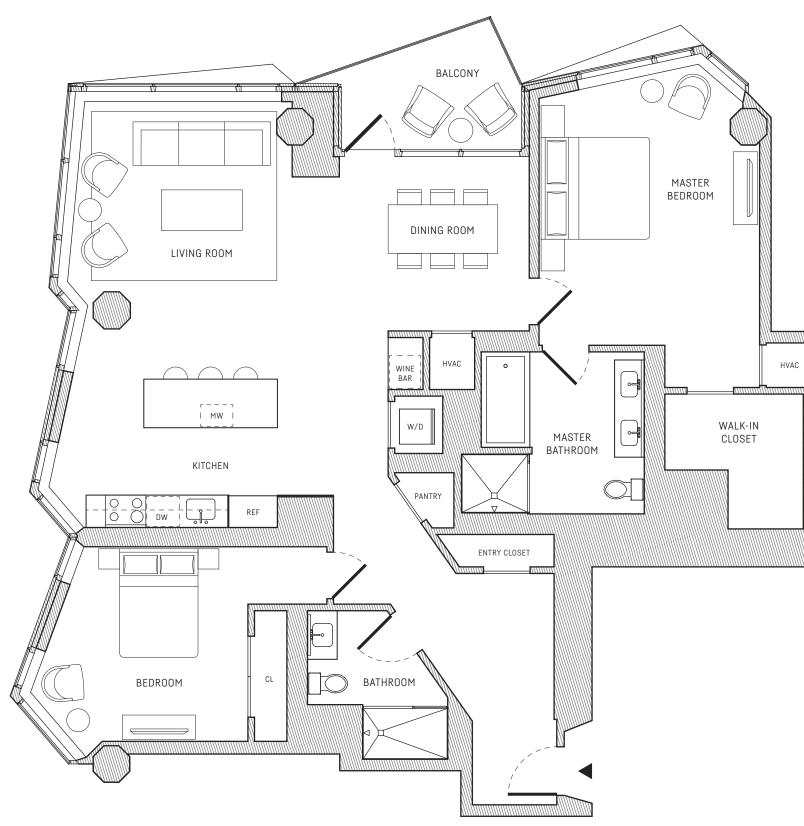

2 BEDROOM \ 2 BATHROOM \ 1,685 - 1,760 SQ. FT.

FLOOR PLAN

TYPE 08

n printed. The floor plans, elevat

MIRASF.COM 280 SPEAR STREET \ SALES GALLERY 163 MAIN STREET, SAN FRANCISCO, CA 94105 \ TEL. 415.839.8383